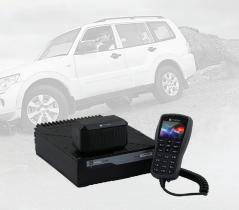

### **Mobile System**

The Envoy is quick and easy to install in a vehicle, with a spacesaving design that enables you to conveniently mount the handset and RF unit separately. Envoy's large colour screen and smart intuitive interface gives you the optimal viewing and user experience when on the move. When combined with Codan's auto-tuning antenna solution for the best coverage and fast tuning, the Envoy is the ultimate mobile HF solution.