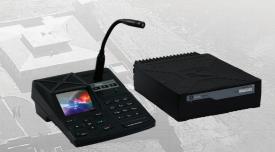

### **Base System**

Envoy is the only HF base system with a purpose-built smart desktop console that gives you maximum operational flexibility and full remote control capability of all HF radios on your network.

With capability for plug-in accessories, the Envoy is the smart choice for your communications base.