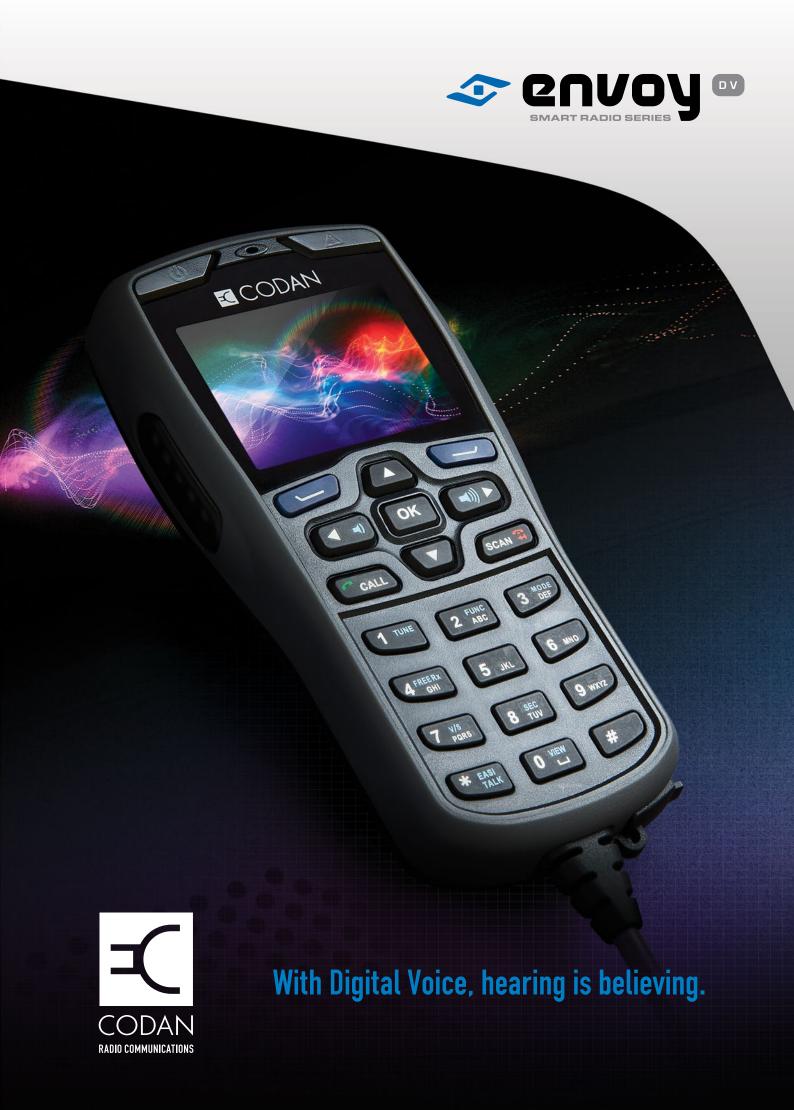

### CODAN ENVOY™ — THE SMART RADIO

The Codan Envoy smart radio series are the most intuitive, reliable and advanced radios we've ever built. Envoy's clear and dependable High Frequency (HF) digital voice and data communications means you have the confidence to communicate anywhere and anytime without the need for existing infrastructure.

With Ethernet and USB connectivity, a large high-resolution colour display, and multi-language user interface — combined with legendary Codan performance, reliability and support — the Envoy smart radio is the new standard for HF communications.

#### DIGITAL VOICE

Envoy's digital voice capability delivers clearly intelligible speech no matter the conditions, ensuring you're always heard, loud and clear