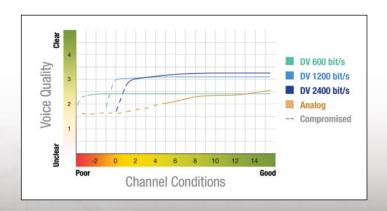

### **DIGITAL VOICE**

Envoy's second generation Digital Voice provides superior voice quality compared to analog and ensures continued operation in degraded and fading channels. The exceptional Digital Voice quality of Envoy is unparalleled by competing HF and legacy radios.